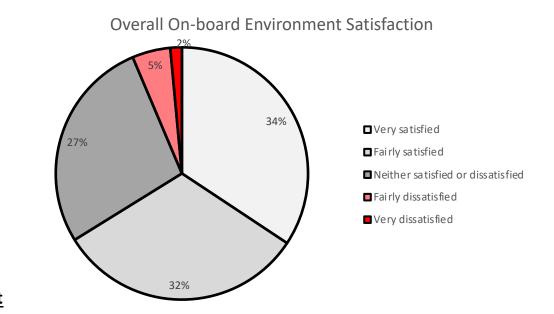

## CSS; On-Board

64% of customers were satisfied with the overall on-board environment.

84% were satisfied with the helpfulness of staff

59% were satisfied with the availability of Wi-Fi on-board

83% were satisfied with their own personal security on the train