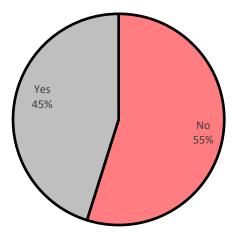

## **Ticket buying facilities and process**

**96.7%** of customers who had already purchased tickets were satisfied with the overall ticket buying process.

Satisfaction with ticket buying facilities in the Spring NRPS was 74%.