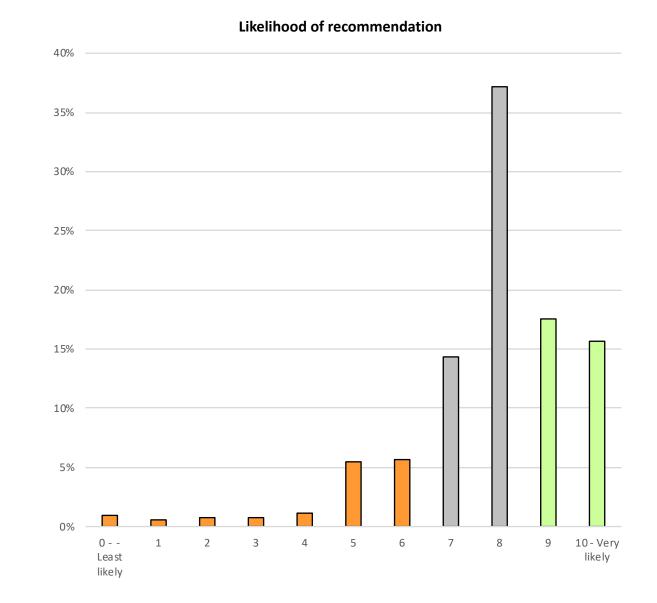

## **CSS; Headlines**

- Our Net promoter Score for Period 6 was **18** with **36%** of our customers would recommend us to their friends and family.
- **64%** of customers were satisfied with the overall onboard environment.
- **90%** of customers were satisfied with their overall journey.
- **63%** of customers were satisfied with the overall station environment.
- ٠
- **96.7%** of customers who had already purchased tickets were satisfied with the overall ticket buying process.
- **33%** of customers were satisfied with how the delay they incurred was handled.