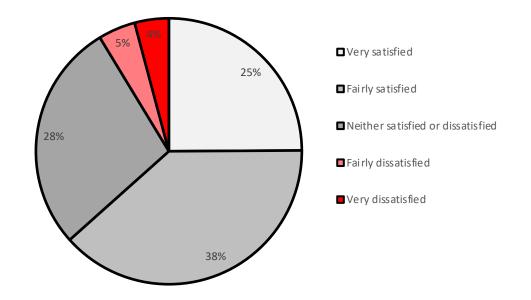

#### **CSS; Station**

#### **Overall Station Environment Satisfaction**

63% of customers were satisfied with the overall station environment

89% were satisfied with the helpfulness of staff

39% were satisfied with toilet facilities