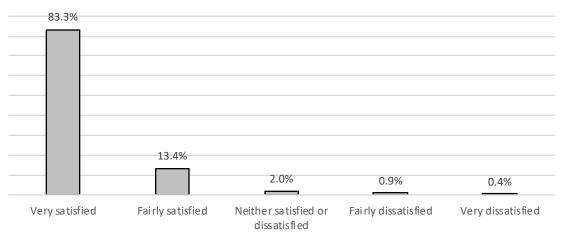

## **On-Board – Journey & Disruption**

90% of customers were satisfied with their overall journey