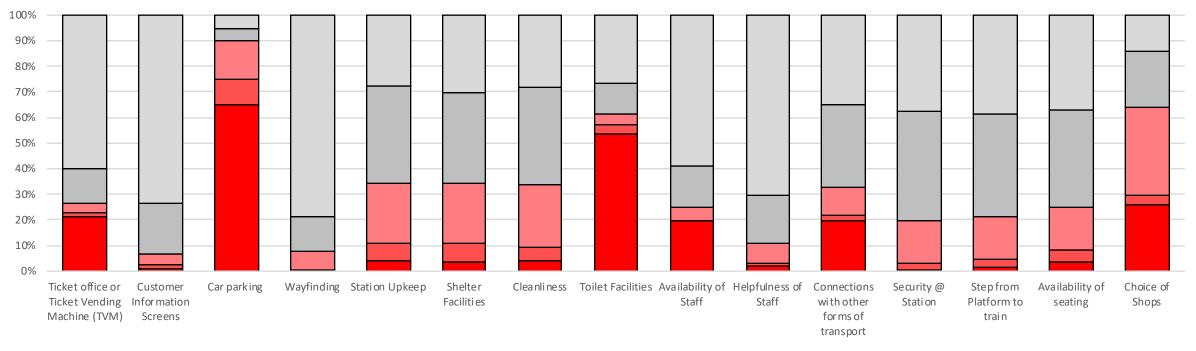

#### **Overall Station Environment Satisfaction**

63% of customers were satisfied with the overall station environment

89% were satisfied with the helpfulness of staff

39% were satisfied with toilet facilities

36% were satisfied with the choice of shops.

10% were satisfied with the car parking facilities.

**Station Environment** 