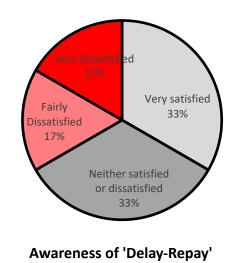

%** of customers were satisfied with how the delay they incurred was handled.



## **Ticket buying facilities and process**

**96.7%** of customers who had already purchased tickets were satisfied with the overall ticket buying process.

Satisfaction with ticket buying facilities in the Spring NRPS was 74%.



#### Satisfaction with ticket buying process

- The 3 most popular methods of purchasing a ticket were;
  - 1. Ticket Office (38% -4% from P5 )
  - 2. On-board (23% +10% from P5)
  - 3. Ticket not yet purchased (14% +2% from P5)
- Coming in 4<sup>th</sup>, 9% purchased via an app, and in 5<sup>th</sup>, 8% used a Ticket Vending Machine.

## **On-Board – Journey & Disruption**

90% of customers were satisfied with their overall journey

#### Satisfaction with handling of disruption





#### **CSS; Station**

#### **Overall Station Environment Satisfaction**

63% of customers were satisfied with the overall station environment

89% were satisfied with the helpfulness of staff

39% were satisfied with toilet facilities

36% were satisfied with the choice of shops.

10% were satisfied with the car parking facilities.



**Station Environment** 



## CSS; On-Board

64% of customers were satisfied with the overall on-board environment.

84% were satisfied with the helpfulness of staff

59% were satisfied with the availability of Wi-Fi on-board

83% were satisfied with their own personal security on the train

49% were happy with the on-board toilet facilities.



#### **On-board Environment**



# Thank you