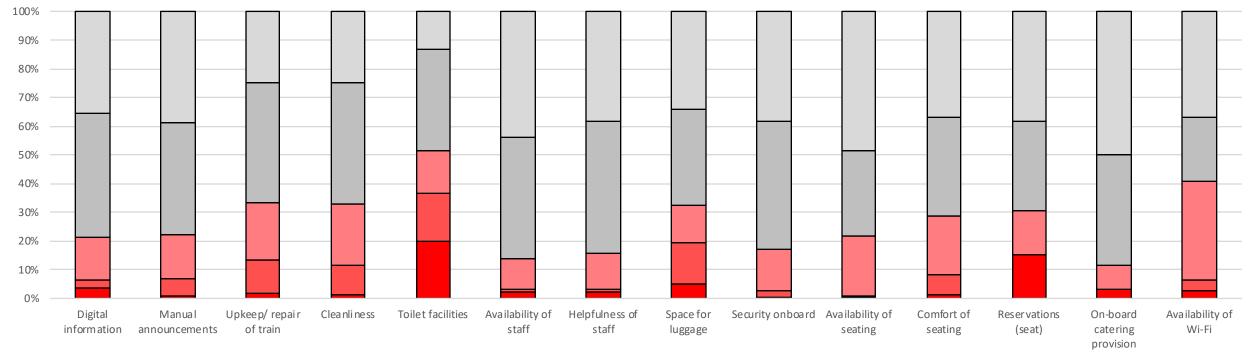

## CSS; On-Board

64% of customers were satisfied with the overall on-board environment.

84% were satisfied with the helpfulness of staff

59% were satisfied with the availability of Wi-Fi on-board

83% were satisfied with their own personal security on the train

49% were happy with the on-board toilet facilities.