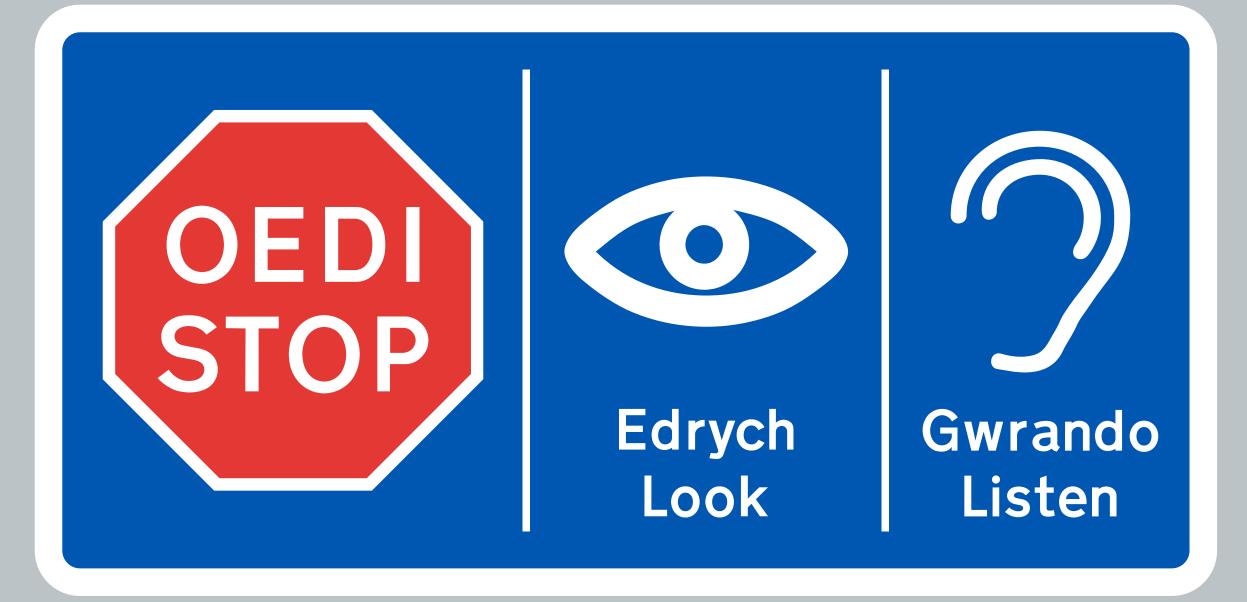

# BEICWYR DEWCH ODDI AR EICH BEIC CYCLISTS DISMOUNT

Please dismount from your bicycle, this is extremely important for your safety whilst crossing the Level crossing.

Please remove all headphones and hoods, STOP, LOOK and LISTEN for oncoming traffic

Cofiwch oedi, edrych a gwrando i'r ddau gyfeiriad am drenau cyn croesi

- 1. Croesi heb oedi
- 2. Cofiwch gau'r gât

Stop. Look and Listen in both directions for approaching trains before crossing

- 1. Cross without stopping
- 2. Always close gates behind you